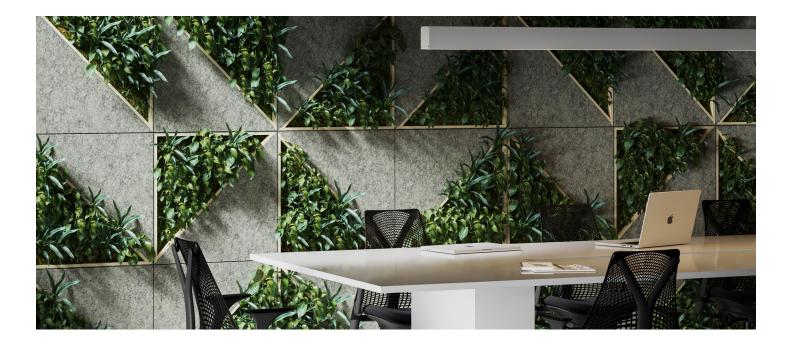

### INTRODUCTION

The Plantscape Ground Sprout gets its name from germination which looks a lot like the wall surface. This installation features split open felt tiles with greenery poking out as though it just sprouted from the wall.

### EXPERIENCE GROWTH

The sprouting of new plants from cracked ground and soil often bends the surface it comes out of. The little seed makes a huge dent in even concrete. We want show that your ideas to be just as powerful.