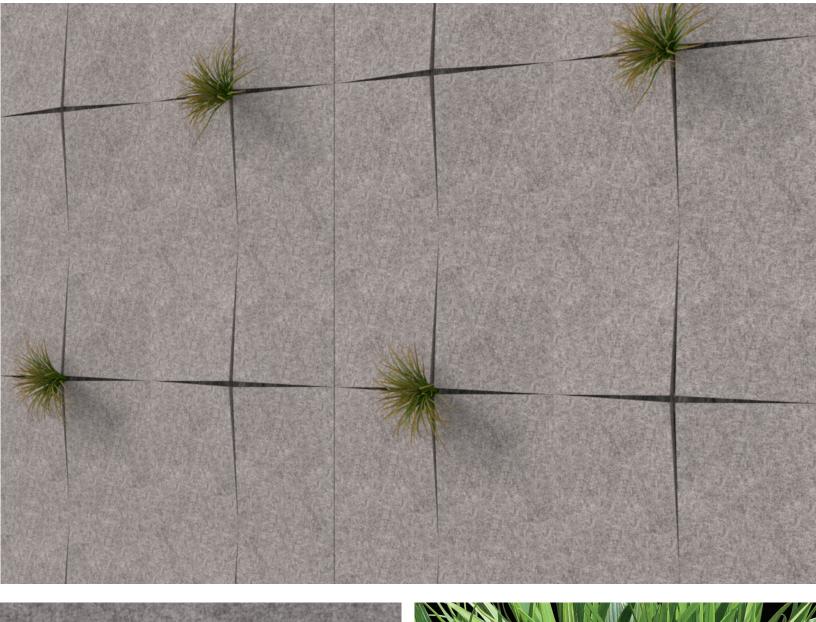

### INTRODUCTION

The Plantscape Ground Sprout gets its name from germination which looks a lot like the wall surface. This installation features split open felt tiles with greenery poking out as though it just sprouted from the wall.

### EXPERIENCE GROWTH

The sprouting of new plants from cracked ground and soil often bends the surface it comes out of. The little seed makes a huge dent in even concrete. We want show that your ideas to be just as powerful.