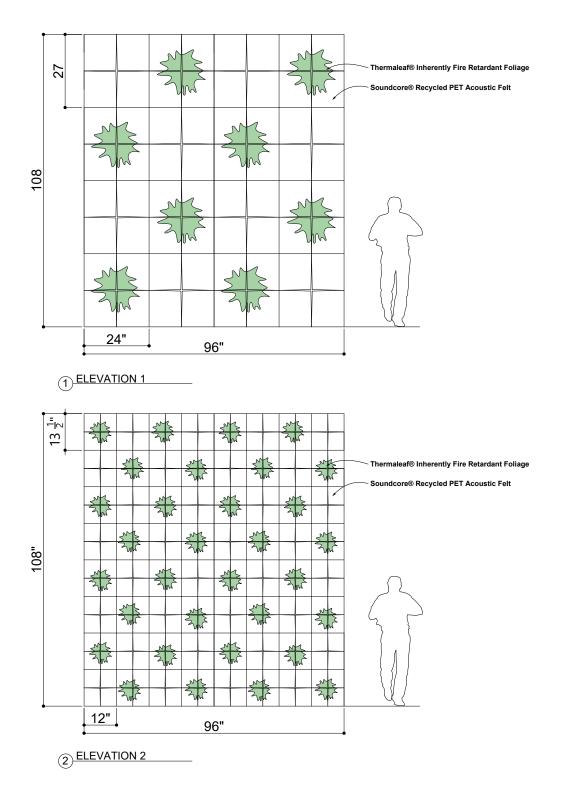

### ELEVATIONS

#### **GREENERY CONFIGURATIONS**

#### SPECIFICATIONS

| PRODUCT ID     | BIO-TXD-007                                                                          |
|----------------|--------------------------------------------------------------------------------------|
| CONTENT        | ThermaLeaf® Inherently Fire Retardant Foliage, Soundcore® Recycled PET Acoustic Felt |
| DURABILITY     | Impact resistant, shock absorbant                                                    |
| WEATHERING     | Non-deteriorating, non-hygroscopic, colorfast                                        |
| MAINTENANCE    | Clean with vacuum or light dusting                                                   |
| WARRANTY       | Comes with industry-leading standard warranty                                        |
| ENVIRONMENTAL  | LEEDv4, VOC free, 100% recyclable, non-toxic, non-allergenic, anti-microbial         |
| INSTALLATION   | Plantscape Installation Systems are product specific                                 |
| ACOUSTICS      | Provides acoustic dampening                                                          |
| FLAMMABILITY   | ASTM E84: Class A                                                                    |
| SUSTAINABILITY | Made from 60% recycled content and is 100% recyclable                                |