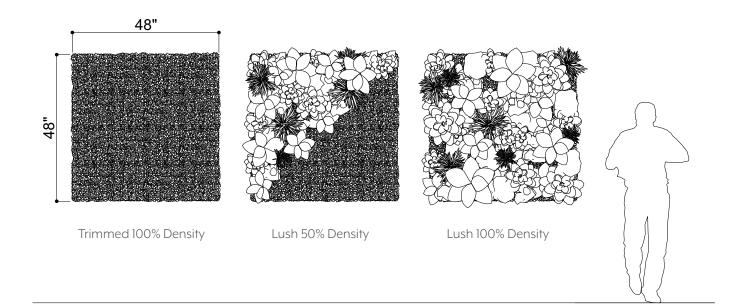

FTT

BIO-TXD-007





### INTRODUCTION

The Plantscape Ground Sprout gets its name from germination which looks a lot like the wall surface. This installation features split open felt tiles with greenery poking out as though it just sprouted from the wall.













### EXPERIENCE GROWTH

The sprouting of new plants from cracked ground and soil often bends the surface it comes out of. The little seed makes a huge dent in even concrete. We want show that your ideas to be just as powerful.



800-241-2718 | INFO@COMMERCIALSILK.COM | COMMERCIALSILK.COM

EXPLODED VIEW





### ELEVATIONS





#### **GREENERY CONFIGURATIONS**







### THERMALEAF® FOLIAGE SYSTEMS

We offer foliage systems for every project and environment type, ranging from live plants to preserved options, to long-lasting replica greenery. Interior vegetation must pass strict fire codes, and ThermaLeaf® greenery ensures fire code compliance as the safest commercially available foliage - that means complete design flexibility with guaranteed feasibility.



### **REPLICA GREENERY**

Replica greenery is the most versatile indoor foliage system, with a massive variety of plant types that can be mixed and matched regardless of atmospheric conditions.







### PRESERVED GREENERY

Preserved greenery maintains the appearance of live plants with less ongoing maintenance. While not every plant can be preserved, certain fronds and reindeer moss remain