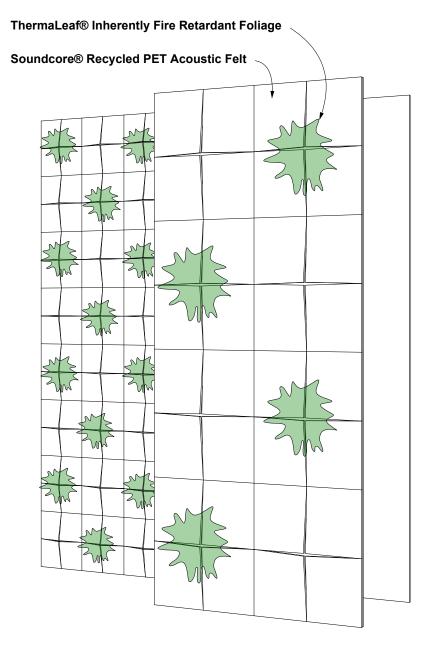

800-241-2718 | INFO@COMMERCIALSILK.COM | COMMERCIALSILK.COM

EXPLODED VIEW

#### SPECIFICATIONS

| PRODUCT ID     | BIO-TXD-007                                                                          |
|----------------|--------------------------------------------------------------------------------------|
| CONTENT        | ThermaLeaf® Inherently Fire Retardant Foliage, Soundcore® Recycled PET Acoustic Felt |
| DURABILITY     | Impact resistant, shock absorbant                                                    |
| WEATHERING     | Non-deteriorating, non-hygroscopic, colorfast                                        |
| MAINTENANCE    | Clean with vacuum or light dusting                                                   |
| WARRANTY       | Comes with industry-leading standard warranty                                        |
| ENVIRONMENTAL  | LEEDv4, VOC free, 100% recyclable, non-toxic, non-allergenic, anti-microbial         |
| INSTALLATION   | Plantscape Installation Systems are product specific                                 |
| ACOUSTICS      | Provides acoustic dampening                                                          |
| FLAMMABILITY   | ASTM E84: Class A                                                                    |
| SUSTAINABILITY | Made from 60% recycled content and is 100% recyclable                                |