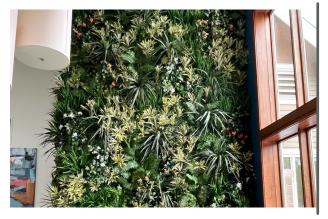

### INTRODUCTION

The Plantscape Ground Sprout gets its name from germination which looks a lot like the wall surface. This installation features split open felt tiles with greenery poking out as though it just sprouted from the wall.

### EXPERIENCE GROWTH

The sprouting of new plants from cracked ground and soil often bends the surface it comes out of. The little seed makes a huge dent in even concrete. We want show that your ideas to be just as powerful.