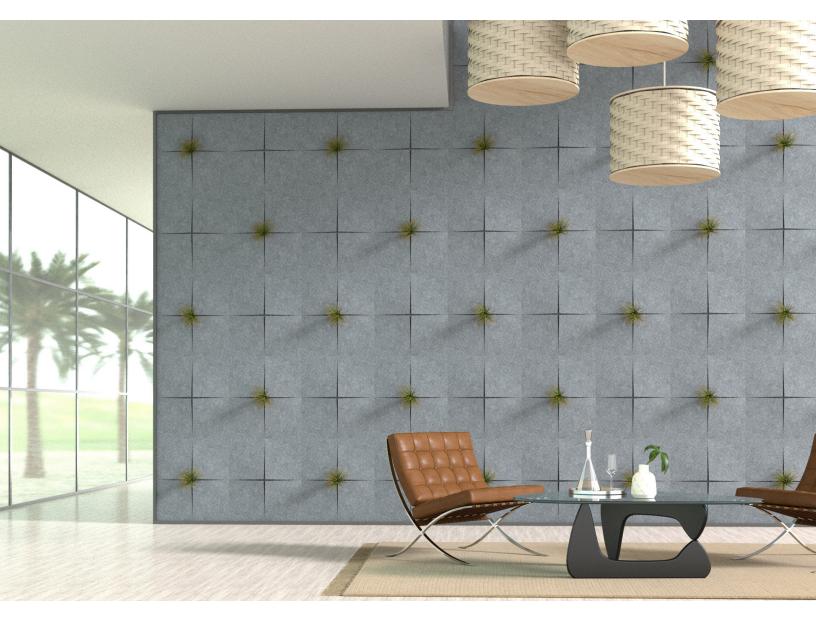

### INTRODUCTION

The Plantscape Ground Sprout gets its name from germination which looks a lot like the wall surface. This installation features split open felt tiles with greenery poking out as though it just sprouted from the wall.

### EXPERIENCE GROWTH

The sprouting of new plants from cracked ground and soil often bends the surface it comes out of. The little seed makes a huge dent in even concrete. We want show that your ideas to be just as powerful.

#### **GREENERY CONFIGURATIONS**