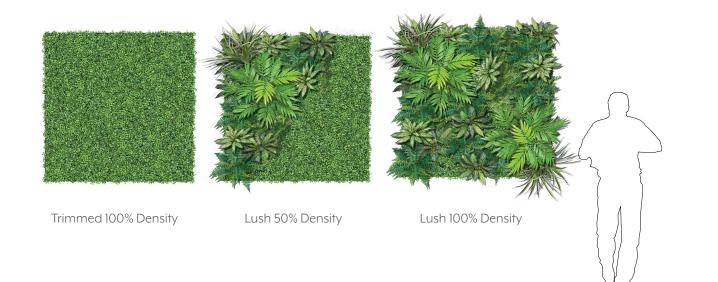

FTT

BIO-TXD-007





### INTRODUCTION

The Plantscape Ground Sprout gets its name from germination which looks a lot like the wall surface. This installation features split open felt tiles with greenery poking out as though it just sprouted from the wall.













### EXPERIENCE GROWTH

The sprouting of new plants from cracked ground and soil often bends the surface it comes out of. The little seed makes a huge dent in even concrete. We want show that your ideas to be just as powerful.



800-241-2718 | INFO@COMMERCIALSILK.COM | COMMERCIALSILK.COM

EXPLODED VIEW





### ELEVATIONS





#### **GREENERY CONFIGURATIONS**







### THERMALEAF® FOLIAGE SYSTEMS

We offer foliage systems for every project and environment type, ranging from live plants to preserved options, to long-lasting replica greenery. Interior vegetation must pass strict fire codes, and ThermaLeaf® greenery ensures fire code compliance as the safest commercially available foliage - that means complete design flexibility with guaranteed feasibility.



### **REPLICA GREENERY**

Replica greenery is the most versatile indoor foliage system, with a massive variety of plant types that can be mixed and matched regardless of atmospheric conditions.







### PRESERVED GREENERY

Preserved greenery maintains the appearance of live plants with less ongoing maintenance. While not every plant can be preserved, certain fronds and reindeer moss remain i