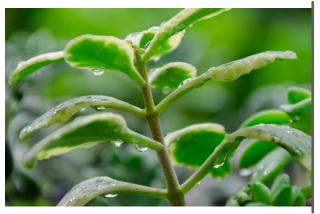

### THERMALEAF® FOLIAGE SYSTEMS

We offer foliage systems for every project and environment type, ranging from live plants to preserved options, to long-lasting replica greenery. Interior vegetation must pass strict fire codes, and ThermaLeaf® greenery ensures fire code compliance as the safest commercially available foliage - that means complete design flexibility with guaranteed feasibility.

### **REPLICA GREENERY**

Replica greenery is the most versatile indoor foliage system, with a massive variety of plant types that can be mixed and matched regardless of atmospheric conditions.

### PRESERVED GREENERY

Preserved greenery maintains the appearance of live plants with less ongoing maintenance. While not every plant can be preserved, certain fronds and reindeer moss remain incredibly popular choices.

### LIVE GREENERY

Live greenery has a soothing presence and invokes a greater sense of wellness and sustainability. Some conditions may limit the viability of live greenery, as it is climate-sensitive and requires ongoing care.